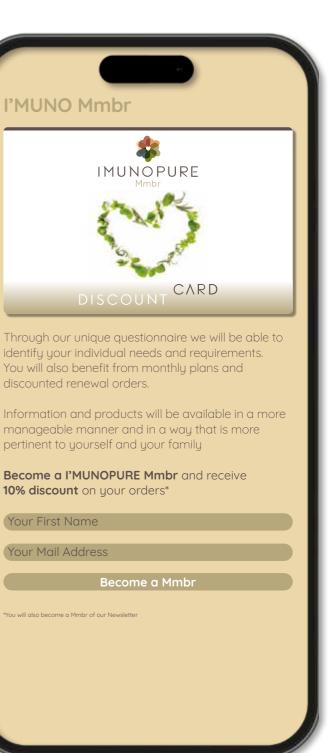

eart?

Even the strongest immune system is of no use when the heart stops beating. The products of ImunoPure strenghten the immune system and therefor the heart. That's why a heart keeps on beating longer.

A ImunoPure Life is a Healthy Life is a Longer Life.



info@imunopureherbs.com



































#### 1 C = 10 M = 60 Y = 50 K = 25 C = 0 M = 35 Y = 35 K = 5 C = 0 M = 25 Y = 20 K = 0 8 C = 0 M = 15 Y = 35 K = 0 C = 5 M = 35 Y = 65 K = 10 C = 0 M = 25 Y = 50 K = 5 7 C = 0 M = 5 Y = 20 K = 5 C = 10 M = 15 Y = 45 K = 30 C = 0 M = 10 Y = 35 K = 10 13 10 12 11 C = 40 M = 5 Y = 100 K = 40 C = 30 M = 5 Y = 35 K = 15 C = 20 M = 5 Y = 40 K = 10 14 13

C = 25 M = 10 Y = 10 K = 20

C = 55 M = 30 Y = 15 K = 50





C = 25 M = 5 Y = 10 K = 10





# PURIFYYOUR BODY





















































3