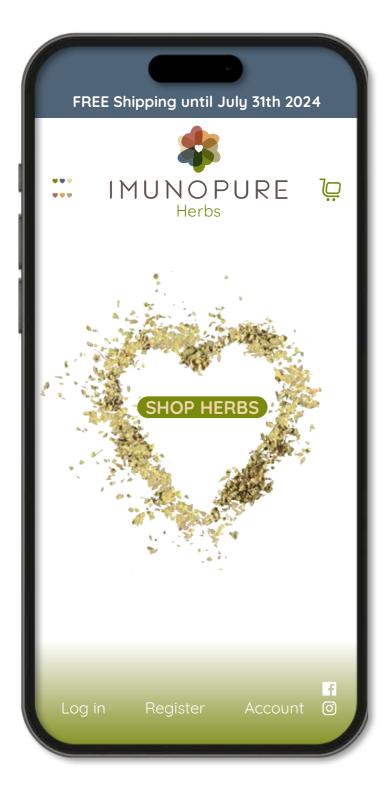

of a heart?

Even the strongest immune system is of no use when the heart stops beating. The products of ImunoPure strenghten the immune system and therefor the heart. That's why a heart keeps on beating longer.

A ImunoPure Life is a Healthy Life is a Longer Life.



info@imunopureherbs.com



































#### 1 C = 10 M = 60 Y = 50 K = 25 C = 0 M = 35 Y = 35 K = 5 C = 0 M = 25 Y = 20 K = 0 8 C = 0 M = 15 Y = 35 K = 0 C = 5 M = 35 Y = 65 K = 10 C = 0 M = 25 Y = 50 K = 5 7 C = 0 M = 5 Y = 20 K = 5 C = 10 M = 15 Y = 45 K = 30 C = 0 M = 10 Y = 35 K = 10 13 10 12 11 C = 40 M = 5 Y = 100 K = 40 C = 30 M = 5 Y = 35 K = 15 C = 20 M = 5 Y = 40 K = 10 14 13

C = 25 M = 10 Y = 10 K = 20

C = 55 M = 30 Y = 15 K = 50





C = 25 M = 5 Y = 10 K = 10





# PURIFYYOUR BODY





















































3