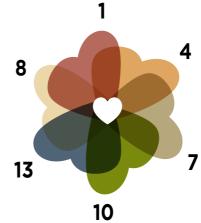

#### **Explanation Brand**

The Brand consists of differtent shapes of a heart in differtent colours. All these shapes together visualize the immune system and the different colours visualize the product scheme. In the centre of the Brand you see the shape of a heart. It symbolizes also the 7 Chakras, the state of the body

#### Why shapes of a heart?

Even the strongest immune system is of no use when the heart stops beating. The products of ImunoPure strenghten the immune system and therefor the heart. That's why a heart keeps on beating longer.

#### 1 C = 10 M = 60 Y = 50 K = 25 C = 0 M = 35 Y = 35 K = 5 C = 0 M = 25 Y = 20 K = 0 8 C = 0 M = 15 Y = 35 K = 0 C = 5 M = 35 Y = 65 K = 10 C = 0 M = 25 Y = 50 K = 5 7 C = 0 M = 5 Y = 20 K = 5 C = 10 M = 15 Y = 45 K = 30 C = 0 M = 10 Y = 35 K = 10 13 10 12 11 C = 40 M = 5 Y = 100 K = 40 C = 30 M = 5 Y = 35 K = 15 C = 20 M = 5 Y = 40 K = 10 14 13