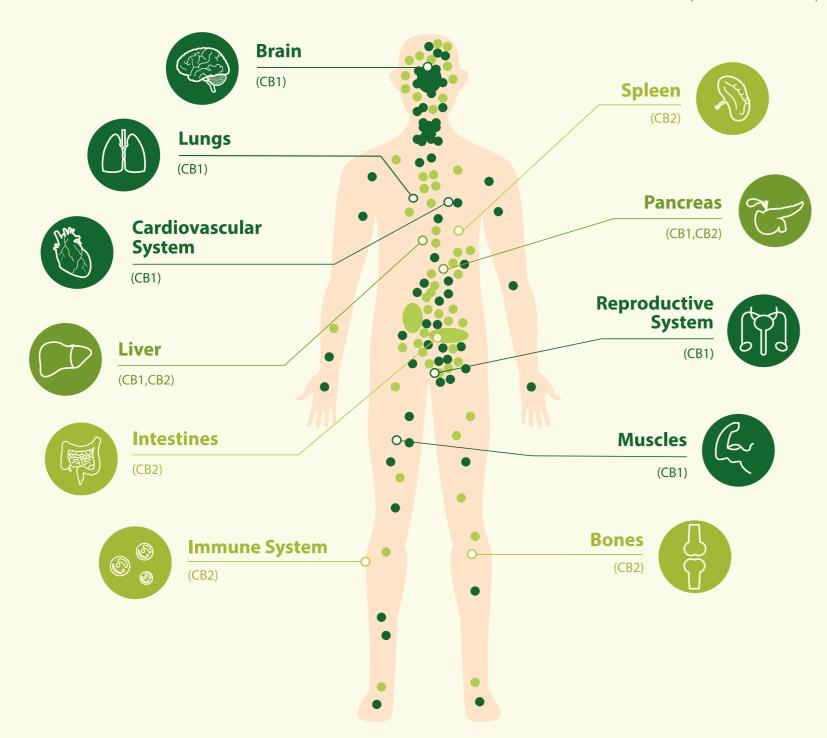

### HOW DOES CBD WORK IN THE BODY?

INTRODUCING CBD TO THE BODY CAN HELP REDUCE THE SYMPTOMS OF A WIDE RANGE OF ILLNESSES INCLUDING EPILEPSY, MULTIPLE SCLEROSIS, CHRONIC INFLAMMATION, DEPRESSIONG, DIABETES, RHEUMATOID ARTHRITIS, ANXIETY AND OPIOID WITHDRAWAL.

#### Potential benefits of activating the CB1 Receptors

- Lower anxiety
- Lower blood pressure
- Lower intestinal inflammation
- Relieve depression
- Reduce fear and paranoia

#### Potential benefits of activating the CB2 Receptors

- Help with alcohol and nicotine addiction
- Increase appetite
- Neurodegenerative diseases
- Reduce chronic pain
- Reduce inflammation
- Stress response