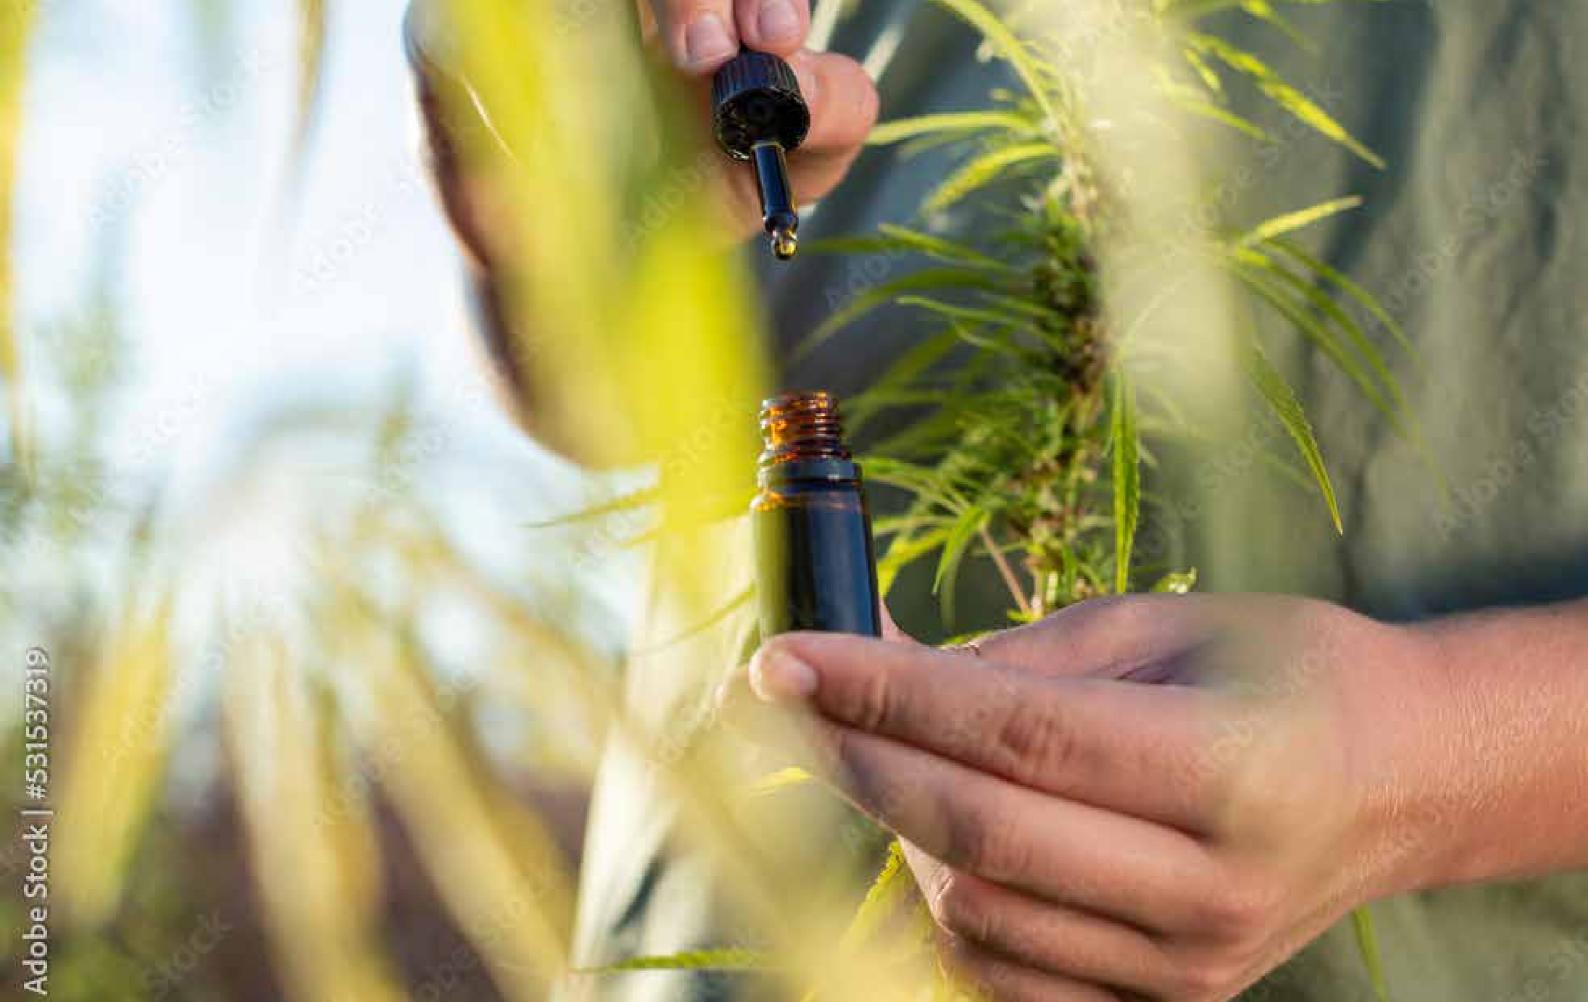

### HOW DOES CBD WORK IN THE BODY?

INTRODUCING CBD TO THE BODY CAN HELP REDUCE THE SYMPTOMS OF A WIDE RANGE OF ILLNESSES INCLUDING EPILEPSY, MULTIPLE SCLEROSIS, CHRONIC INFLAMMATION, DEPRESSIONG, DIABETES, RHEUMATOID ARTHRITIS, ANXIETY AND OPIOID WITHDRAWAL.